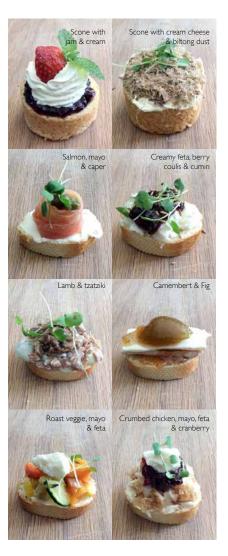

## HOME BAKED SCONES

| Scone with jam & cream (v)                                                       | RI2 |
|----------------------------------------------------------------------------------|-----|
| Scone with cream cheese & biltong dust                                           | R15 |
| Scone with cheddar, mayo & red onion $(v)$                                       | RI3 |
| GARLIC INFUSED TOASTED                                                           |     |
| BRUSCHETTA BITES                                                                 |     |
| Caprese - tomato, mozzarella, fresh basil & pesto with a balsamic glaze $(v)(n)$ | R10 |
| Smoked salmon, mayo, caper & micro greens                                        | RIO |

R10

R10

R10

R10

R10

Creamy feta, berry coulis & cumin (v)

Crumbed chicken, mayo, feta & berry coulis

Lamb & tzatziki

Camembert & fig (v)

Roast veggie, mayo & feta (v)