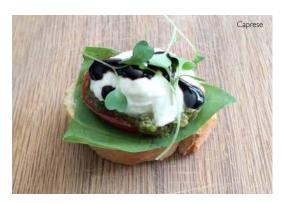

## HOME BAKED SCONES

| Scone with jam & cream (v)                                                       | RI2 |
|----------------------------------------------------------------------------------|-----|
| Scone with cream cheese & biltong dust                                           | R15 |
| Scone with cheddar, mayo & red onion $(v)$                                       | RI3 |
| GARLIC INFUSED TOASTED                                                           |     |
| BRUSCHETTA BITES                                                                 |     |
| Caprese - tomato, mozzarella, fresh basil & pesto with a balsamic glaze $(v)(n)$ | R10 |
| Smoked salmon, mayo, caper & micro greens                                        | RIO |