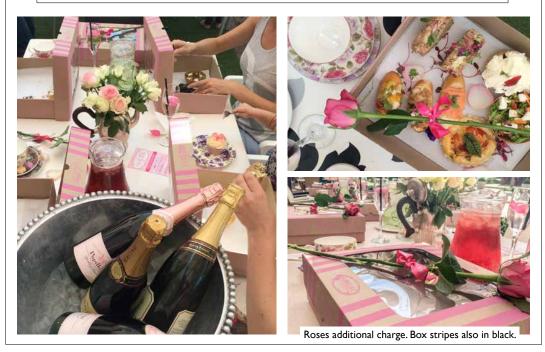

### OUR VERY DIFFERENT AND REALLY PRETTY WAY OF DOING A HIGH-TEA STYLE CELEBRATION!

'Party In A Box' is very popular for bridal showers, baby showers and ladies get togethers. The dainty snacks are also a favourite on platters for any corporate or private affair!

### PARTY IN A BOX - 2 HOUR PARTY. SERVED IN PARTY BOX OR ON PLATTERS.

#### □ STEP I: R45 COVER CHARGE PER HEAD

This price provides you with your pretty party box per guest, a sparkling welcome drink in champagne glasses, as well as bottomless filter coffees & teas.

□ STEP 2: SELECT EATS: Fill you box by selecting various food & cake items from our party menu which are placed in each box. The food items are all dainty & beautifully presented, making the boxes really attractive.

**PEAK TIME SLOTS - weekends & public holidays minimum fee can apply - please enquire at your selected branch.** THE 10% WAITER SERVICE FEE IS AN ADDITIONAL CHARGE.

DECOR: Our parties get customised to your needs! Decorations include rose petals & standard serviettes. You can also ask to get quoted on themed decor. Long stem roses are charged per rose.