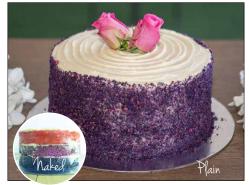

#### THE FAMOUS CARROT MACADAMIA

Carrot & Macadamia nut cake 12 SLICE: R465 | SLICE: R50 6 SLICE (CELEBRATION CAKE): R250 Allergen: Dairy, wheat, eggs, nuts and seeds, fruits

SHAKESPEARE'S SECRET Purple Velvet Cake - Naked or plain 12 SLICE: R445 | SLICE: R50 6 SLICE (CELEBRATION CAKE): R250 Allergens: Dairy, Wheat, Eggs, Flavourants & Colouring