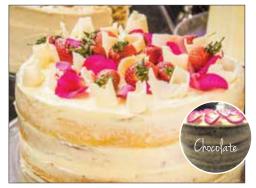

CHOCOLATE CAKE WITH STRAWBERRY FILLING topped with raspberries 12 SLICE: R475 | SLICE: R55 6 SLICE (CELEBRATION CAKE): R295 Allergens: Dairy, Wheat, Eggs

THE BAKERS FAVOURITE

Chocolate Dreo Cake 12 SLICE: R475 | SLICE: R55 6 SLICE (CELEBRATION CAKE): R295 Allergens: Dairy, Wheat, Eggs, Flavourants, Colouring