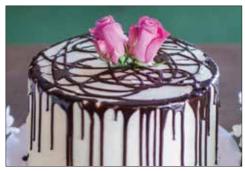

### DARK CHOC SPECIAL WHITE

Dark Chocolate Vanilla Cake 12 SLICE: R475 | SLICE: R55 6 SLICE (CELEBRATION CAKE): R295 Allergens: Dairy, wheat, eggs

SPECIAL WHITE White Chocolate Vanilla Cake 12 SLICE: R475 | SLICE: R55 6 SLICE (CELEBRATION CAKE): R295 Allergens: Dairy, wheat, eggs