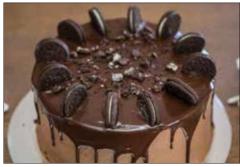

CHOCOLATE CAKE WITH STRAWBERRY FILLING topped with raspberries 12 SLICE: R475 | SLICE: R55 6 SLICE (CELEBRATION CAKE): R295 Allergens: Dairy, Wheat, Eggs

THE BAKERS FAVOURITE

Chocolate Dreo Cake 12 SLICE: R475 | SLICE: R55 6 SLICE (CELEBRATION CAKE): R295 Allergens: Dairy, Wheat, Eggs, Flavourants, Colouring