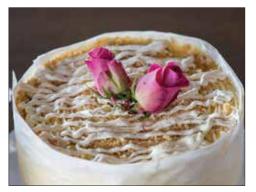

### BUTLERS CHOICE CHEESECAKE

Carrot Macadamia Cheesecake 12 SLICE: R475 | SLICE: R55 Allergens: Dairy, Wheat, Eggs, Nuts, Gelatine (Edible Geldrine 220 - 230 certified by SANHA)