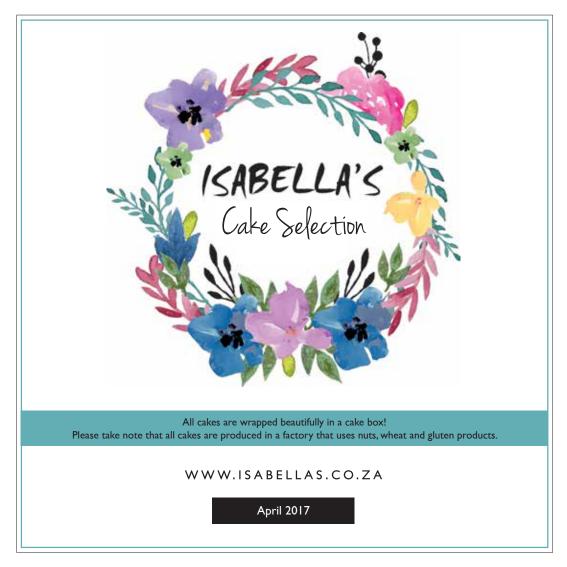

### DARK CHOC SPECIAL WHITE

Dark Chocolate Vanilla Cake 12 SLICE: R475 | SLICE: R55 6 SLICE (CELEBRATION CAKE): R295 Allergens: Dairy, wheat, eggs

SPECIAL WHITE White Chocolate Vanilla Cake 12 SLICE: R475 | SLICE: R55 6 SLICE (CELEBRATION CAKE): R295 Allergens: Dairy, wheat, eggs