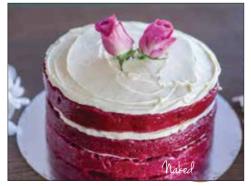

# HER ROYAL MISTRESS

Red Velvet Cake — Maked or plain 12 SLICE: R475 | SLICE: R55 6 SLICE (CELEBRATION CAKE): R295 Allergens: Dairy, wheat, eggs, flavourants and colouring