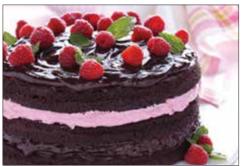

CHOCOLATE CAKE WITH STRAWBERRY FILLING topped with raspberries 12 SLICE: R475 | SLICE: R55 6 SLICE (CELEBRATION CAKE): R295 Allergens: Dairy, Wheat, Eggs

THE BAKERS FAVOURITE

Chocolate Dreo Cake 12 SLICE: R475 | SLICE: R55 6 SLICE (CELEBRATION CAKE): R295 Allergens: Dairy, Wheat, Eggs, Flavourants, Colouring